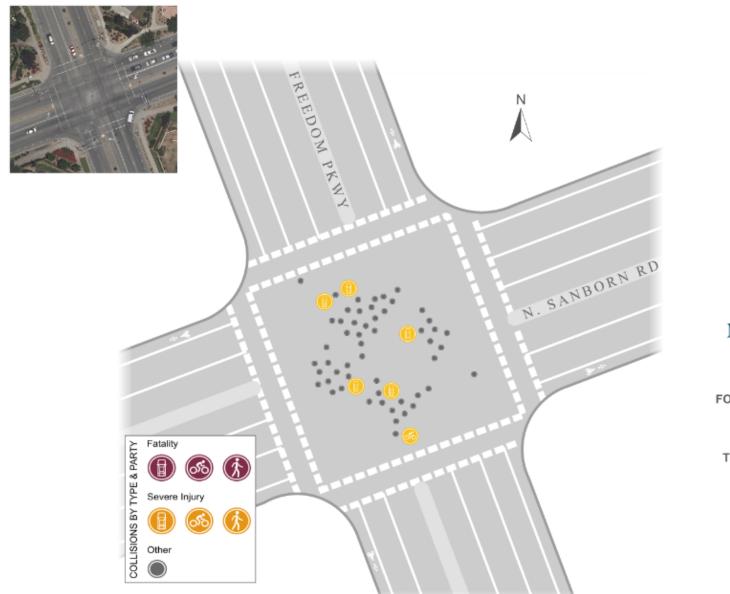

### INTERSECTION COLLISIONS

Sanborn Road at Freedom Parkway: 2009- 2018

#### **NOTABLE COLLISION TYPES**

#### NOTABLE PRIMARY COLLISION FACTORS

High Collision Corridors Emphasis Area

- 1. East Market Street
- 2. Williams Road
- 3. East Laurel Drive
- 4. Boronda Road
- 5. East Alisal Street
- 6. North Main Street
- 7. West Laurel Drive
- 8. North Sanborn Road
- 9. East Laurel Drive
- 10. Sanborn Road