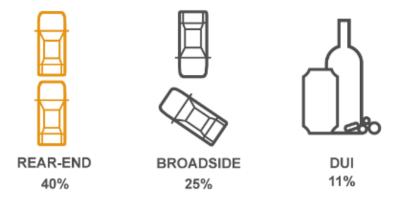

d Mapping



### Discussion



### Discussion

- 10 years of collision data
- GIS analysis to map deaths and severe injuries (KSI)
- Identify spatial patterns and trends
- Map High Injury Network (HIN)
- Create emphasis areas



High Collision Intersections Emphasis Area

- 1. Sanborn Road at Freedom Parkway
- 2. Sanborn Road at Garner Avenue
- 3. Boronda Road at North Main Street
- 4. North Main Street at West Bernal Drive
- 5. East Laurel Drive at Granada Avenue
- 6. Williams Road at Del Monte Avenue
- 7. East Alisal Street at Griffin Street
- 8. East Market Street at North Maderia Avenue
- 9. East Laurel Drive at Constitution Boulevard
- 10. East Market Street at Kern Street



### INTERSECTION COLLISIONS

Sanborn Road at Freedom Parkway: 2009- 2018



#### **NOTABLE COLLISION TYPES**



#### NOTABLE PRIMARY COLLISION FACTORS



High Collision Corridors Emphasis Area

- 1. East Market Street
- 2. Williams Road
- 3. East Laurel Drive
- 4. Boronda Road
- 5. East Alisal Street
- 6. North Main Street
- 7. West Laurel Drive
- 8. North Sanborn Road
- 9. East Laurel Drive
- 10. Sanborn Road



### **COLLISION CORRIDORS**

East Market Street, from Sherwood Drive to North Sanborn Road: 2009-2018

#### **NOTABLE PRIMARY COLLISION FACTORS**



#### **NOTABLE COLLISION TYPES**





### Next Steps

- Review and provide comments
- <a href="https://www.cityofsalinas.org/our-city-services/public-works/current-projects/vision-zero">https://www.cityofsalinas.org/our-city-services/public-works/current-projects/vision-zero</a>
- Additional Updates can be provided



## **Questions and Comme