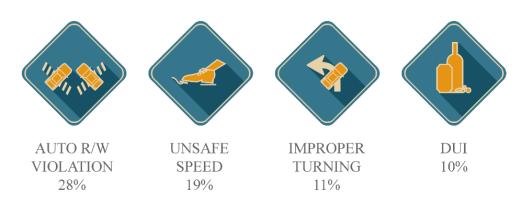

#### NOTABLE PRIMARY COLLISION FACTORS

High Collision Corridors Emphasis Area

- 1. East Market Street
- 2. Williams Road
- 3. East Laurel Drive
- 4. Boronda Road
- 5. East Alisal Street
- 6. North Main Street
- 7. West Laurel Drive
- 8. North Sanborn Road
- 9. East Laurel Drive
- 10. Sanborn Road