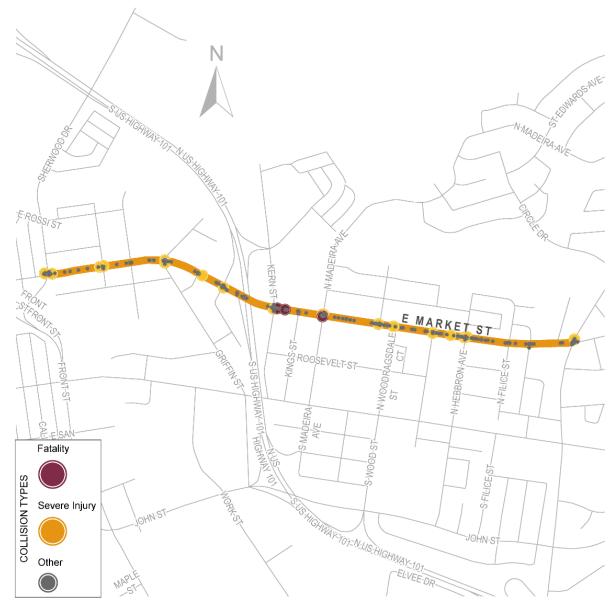

### **COLLISION CORRIDORS**

East Market Street, from Sherwood Drive to North Sanborn Road: 2009-2018