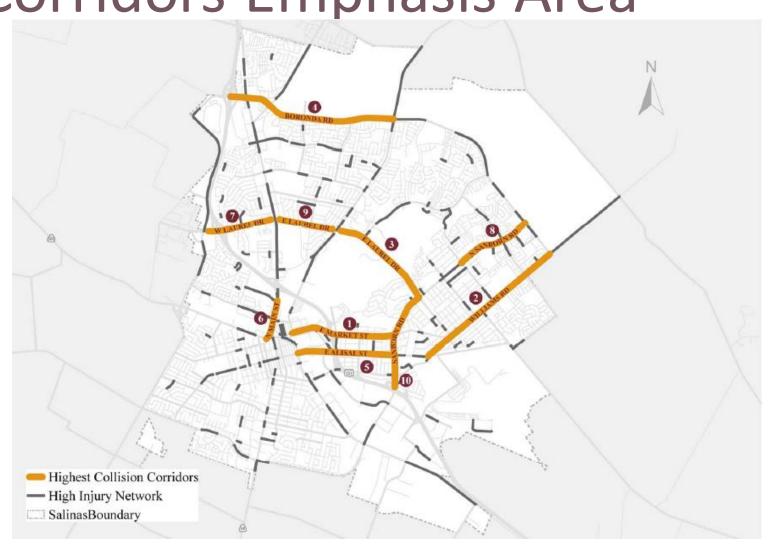

#### NOTABLE PRIMARY COLLISION FACTORS

High Collision Corridors Emphasis Area

- 1. East Market Street
- 2. Williams Road
- 3. East Laurel Drive
- 4. Boronda Road
- 5. East Alisal Street
- 6. North Main Street
- 7. West Laurel Drive
- 8. North Sanborn Road
- 9. East Laurel Drive
- 10. Sanborn Road

### **COLLISION CORRIDORS**

East Market Street, from Sherwood Drive to North Sanborn Road: 2009-2018