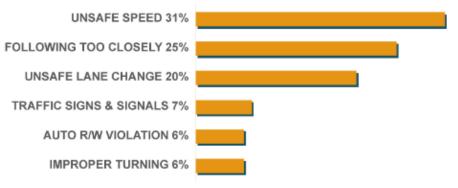

ion

- 10 years of collision data
- GIS analysis to map deaths and severe injuries (KSI)
- Identify spatial patterns and trends
- Map High Injury Network (HIN)
- Create emphasis areas



High Collision Intersections Emphasis Area

- 1. Sanborn Road at Freedom Parkway
- 2. Sanborn Road at Garner Avenue
- 3. Boronda Road at North Main Street
- 4. North Main Street at West Bernal Drive
- 5. East Laurel Drive at Granada Avenue
- 6. Williams Road at Del Monte Avenue
- 7. East Alisal Street at Griffin Street
- 8. East Market Street at North Maderia Avenue
- 9. East Laurel Drive at Constitution Boulevard
- 10. East Market Street at Kern Street



### INTERSECTION COLLISIONS

Sanborn Road at Freedom Parkway: 2009- 2018



#### **NOTABLE COLLISION TYPES**



#### NOTABLE PRIMARY COLLISION FACTORS



High Collision Corridors Emphasis Area

- 1. East Market Street
- 2. Williams Road
- 3. East Laurel Drive
- 4. Boronda Road
- 5. East Alisal Street
- 6. North Main Street
- 7. West Laurel Drive
- 8. North Sanborn Road
- 9. East Laurel Drive
- 10. Sanborn Road



### **COLLISION CORRIDORS**

East Market Street, from Sherwood Drive to North Sanborn Road: 2009-2018

#### **NOTABLE PRIMARY COLLISION FACTORS**



#### **NOTABLE COLLISION TYPES**





### Next Steps

- Review and provide comments
- <a href="https://www.cityofsalinas.org/our-city-services/public-works/current-projects/vision-zero">https://www.cityofsalinas.org/our-city-services/public-works/current-projects/vision-zero</a>
- Additional Updates can be provided



## **Questions and Comments**