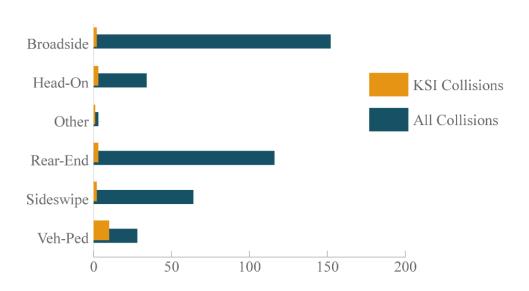

Del Monte Avenue
- 7. East Alisal Street at Griffin Street
- 8. East Market Street at North Maderia Avenue
- 9. East Laurel Drive at Constitution Boulevard
- 10. East Market Street at Kern Street



### INTERSECTION COLLISIONS

Sanborn Road at Freedom Parkway: 2009- 2018



#### **NOTABLE COLLISION TYPES**



#### NOTABLE PRIMARY COLLISION FACTORS



High Collision Corridors Emphasis Area

- 1. East Market Street
- 2. Williams Road
- 3. East Laurel Drive
- 4. Boronda Road
- 5. East Alisal Street
- 6. North Main Street
- 7. West Laurel Drive
- 8. North Sanborn Road
- 9. East Laurel Drive
- 10. Sanborn Road



### **COLLISION CORRIDORS**

East Market Street, from Sherwood Drive to North Sanborn Road: 2009-2018

#### **NOTABLE PRIMARY COLLISION FACTORS**



#### **NOTABLE COLLISION TYPES**





### Next Steps

- Review and provide comments
- <a href="https://www.cityofsalinas.org/our-city-services/public-works/current-projects/vision-zero">https://www.cityofsalinas.org/our-city-services/public-works/current-projects/vision-zero</a>
- Additional Updates can be provided



## **Questions and Comments**