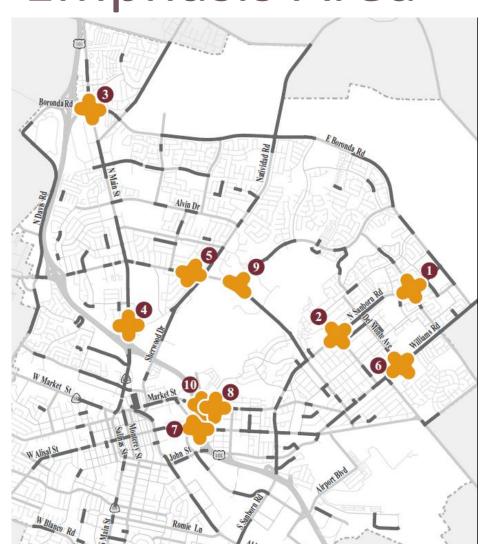

### Discussion

- 10 years of collision data
- GIS analysis to map deaths and severe injuries (KSI)
- Identify spatial patterns and trends
- Map High Injury Network (HIN)
- Create emphasis areas

High Collision Intersections Emphasis Area

- 1. Sanborn Road at Freedom Parkway
- 2. Sanborn Road at Garner Avenue
- 3. Boronda Road at North Main Street
- 4. North Main Street at West Bernal Drive
- 5. East Laurel Drive at Granada Avenue
- 6. Williams Road at Del Monte Avenue
- 7. East Alisal Street at Griffin Street
- 8. East Market Street at North Maderia Avenue
- 9. East Laurel Drive at Constitution Boulevard
- 10. East Market Street at Kern Street