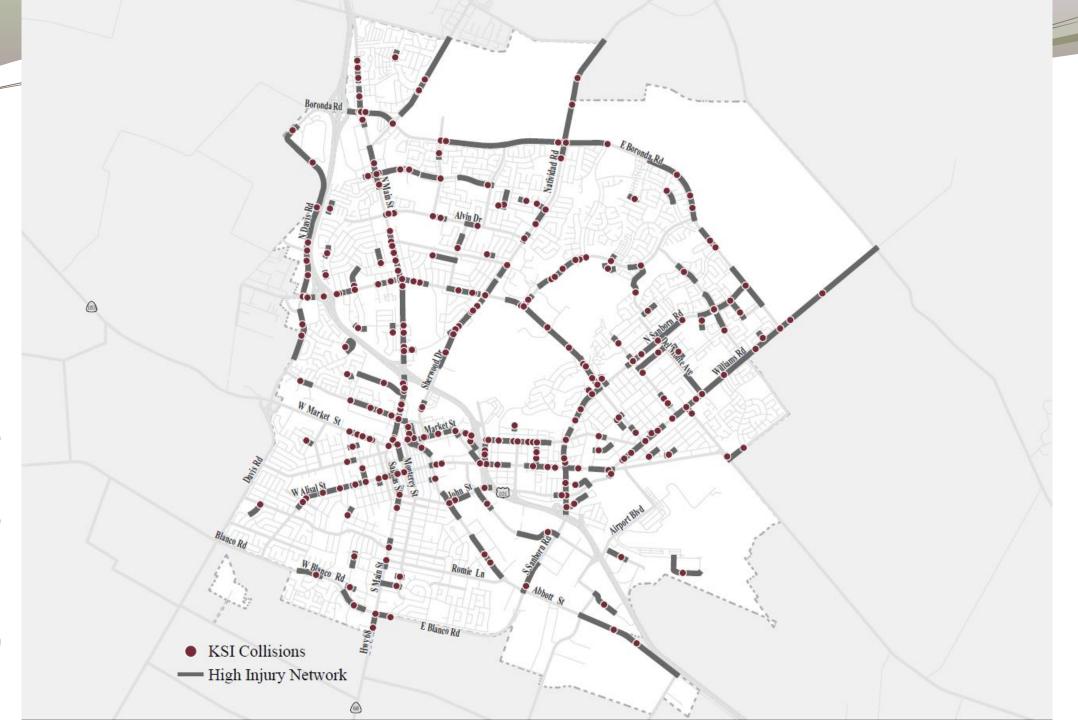

### Discussion

- 10 years of collision data
- GIS analysis to map deaths and severe injuries (KSI)
- Identify spatial patterns and trends
- Map High Injury Network (HIN)
- Create emphasis areas

High Collision Intersections Emphasis Area