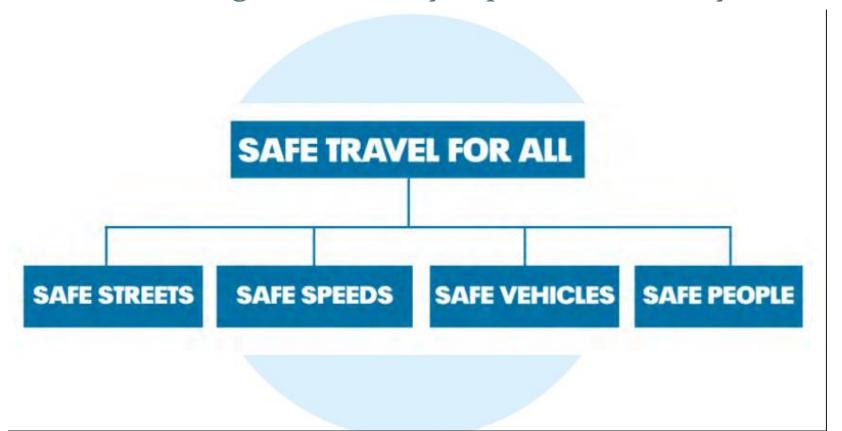

### **Executive Summary**

• Vision Zero is a strategy to eliminate all traffic fatalities and severe injuries, while increasing safe, healthy, equitable mobility for all.

# Background

- "Vision Zero" is a strategy to eliminate all traffic fatalities and severe injuries (KSI)
- January 9, 2020 Traffic and Transportation Commission
- February 11, 2020 City Council (Resolution 21791)