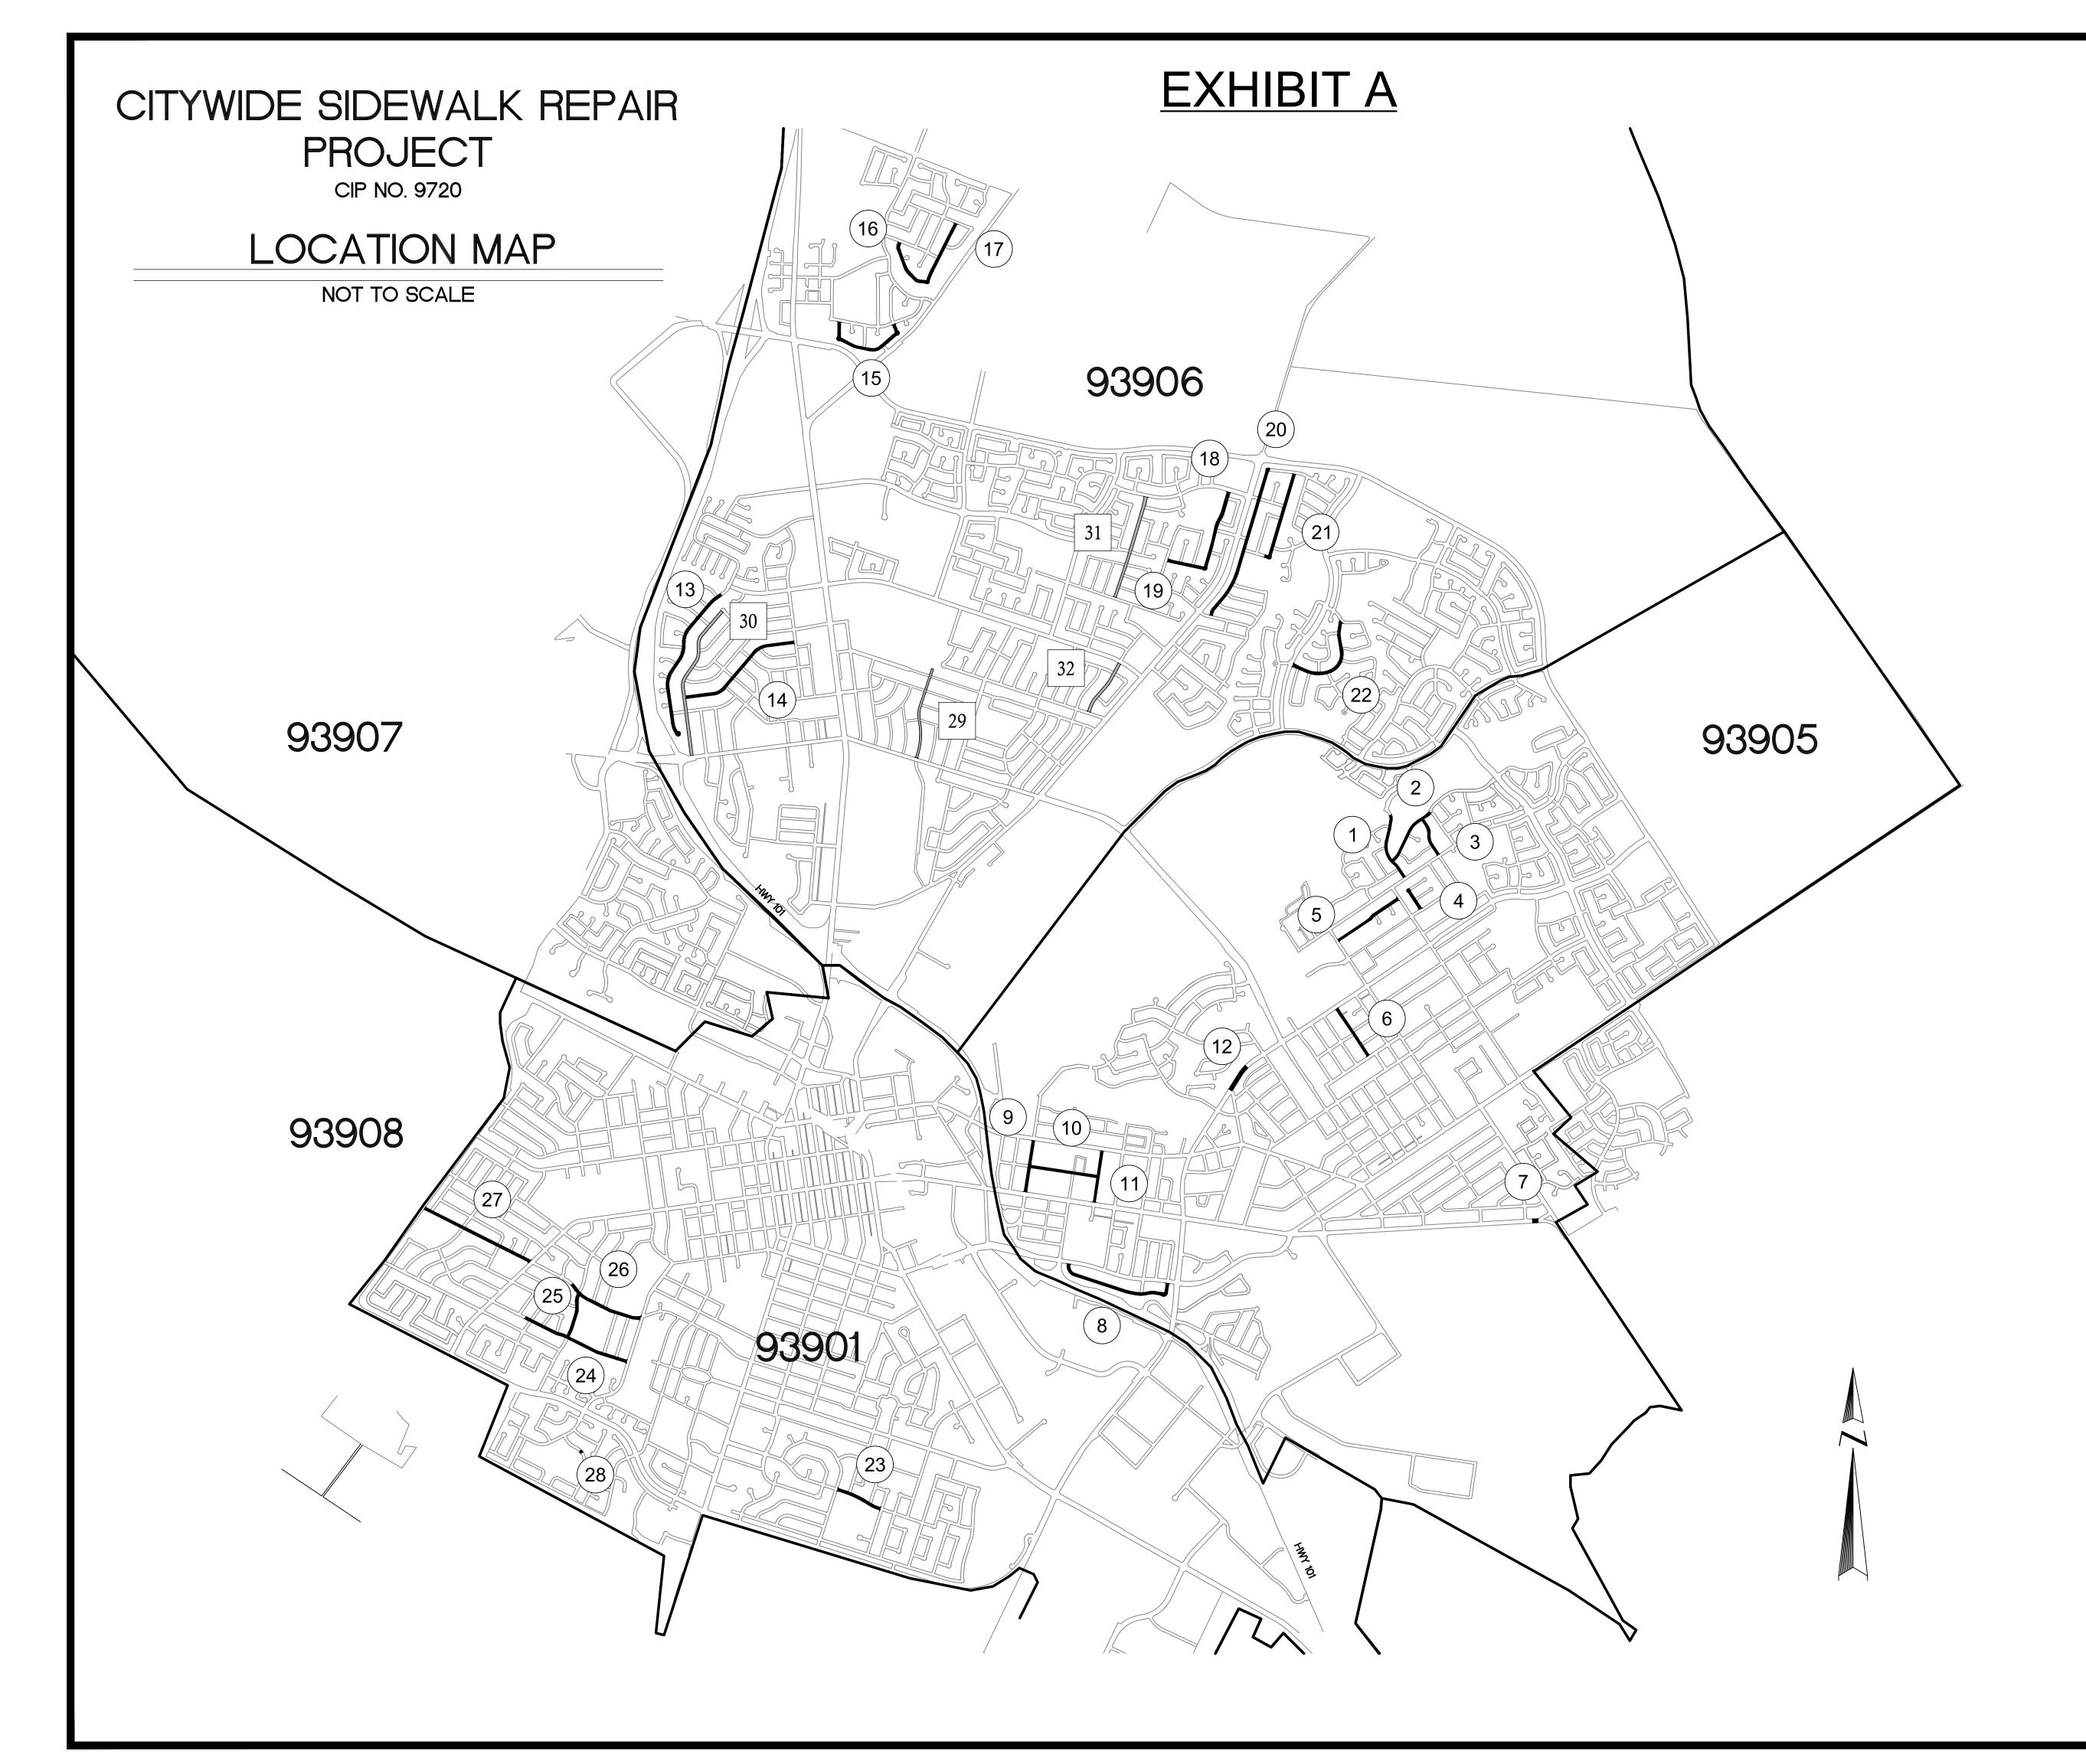

## PROJECT LIMITS

BASE BID #1

#### **DISTRICT 1**

- 1 LAS CASITAS DRIVE, BETWEEN NATIVIDAD CREEK BRIDGE & RIDER AVENUE
- BETWEEN LAS CASITAS & PACANA CIRCLE
- 3 AMARILLO WAY

   BETWEEN NOGAL DRIVE & RIDER AVENUE
- 4 CARIBBEAN AVENUE BETWEEN HAWAII PLACE & PACIFIC AVENUE
- 5 ATLANTIC STREET

   BETWEEN GARNER AVENUE & DEL MONTE AVENUE

- 6 KIMMEL STREET BETWEEN N. SANBORN ROAD & BEECH STREET
- 7 ALISAL STREET
   1819 E. ALISAL STREET
- 8 MEADOW DRIVE & MAGNOLIA DRIVE
   BETWEEN JOHN STREET (EAST) & JOHN STREET (WEST)

- 9 N. MADEIRA AVENUE BETWEEN E. MARKET STREET & E. ALISAL STREET
- (10) ROOSEVELT STREET

   BETWEEN N. MADEIRA & N. PEARL STREET
- 11) N. PEARL STREET

   BETWEEN E. MARKET STREET & E. ALISAL STREET
- N. SANBORN ROAD

   BETWEEN EUCALYPTUS DRIVE & N. MADEIRA AVENUE **DISTRICT 5**
- (13) CHEROKEE DRIVE

   BETWEEN SEMINOLE WAY & CUL-DE-SAC
- CRESCENT WAY

   BETWEEN ADAMS STREET & N. FIRST STREET
- NORTHRIDGE DRIVE - BETWEEN SWANER AVENUE (EAST) & SWANER AVENUE (WEST)
- (16) LOUISE STREET

   BETWEEN CLEVELAND AVENUE & LENNY STREET
- (17) LENNY STREET

   BETWEEN LOUISE STREEET & HOOVER STREET

### **DISTRICT 6**

- 18) EMERALD DRIVE BETWEEN ARCADIA WAY & HUMBOLDT DRIVE
- (19) DONNER WAY - BETWEEN ARCADIA WAY & HUMBOLDT DRIVE
- 20) PESCADERO DRIVE

   BETWEEN INGLEWOOD STREET & LOS COCHES AVENUE
- (21) GLENDORA WAY

   BETWEEN INGLEWOOD STREET & COMPTON WAY
- 22 LEXINGTON DRIVE - BETWEEN INDEPENDENCE BOULEVARD & PROVINCETOWN DRIVE

### **DISTRICT 3**

- BASE BID #2
  SAN MIGUEL AVENUE - BETWEEN SAN JUAN DRIVE & SAN FERNANDO DRIVE
- BASE BID #3
  PALMA DRIVE
- BETWEEN SIERRA MADRE DRIVE & IVERSON STREET
- 25) <u>Base bid #4</u> San vincente avenue BETWEEN W. ACACIA STREET & PALMA DRIVE
- 26) <u>BASE BID #5</u> W. ACACIA STREET BETWEEN SAN VINCENTE AVENUE & IVERSON STREET
- W. ACACIA STREET

   BETWEEN S. DAVIS ROAD & W. ALISAL STREET
- 28) BASE BID #6
  COLERIDGE DRIVE
   330 COLERIDGE DRIVE

### POTENTIAL EXTRA WORK LOCATIONS

### **DISTRICT 4**

29 MARYAL DRIVE

– BETWEEN CHAPARRAL STREET & EAST LAUREL DRIVE

#### **DISTRICT 5**

30 ADAMS STREET

- MOHAWK AVEN MOHAWK AVENUE & WEST LAUREL DRIVE

### **DISTRICT 6**

31 KLAMATH DRIVE,

- BETWEEN CALAVERAS DRIVE & ARCADIA WAY

# 32 MARIN AVENUE – BETWEEN EAST ALVIN DRIVE & RAINIER DRIVE